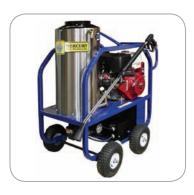

#### GAS 11 HP HOT WATER HIGH PRESSURE WASHER

#### Model No. PW-DOMINATOR HOT 4G | 4 GPM at 3000 PSI

- 11 HP Honda Gas Engine
- · Diesel Fired Burner
- 42-Inch Dual Lance Wand
- Trigger Gun
- 50-Foot High Pressure Hose
- · Low Pressure Detergent Injector
- Rebuildable Triplex Ceramic Plunger Pump
- · Direct Drive
- Manual Hand Brake
- (4) 10-Inch Pneumatic Wheels