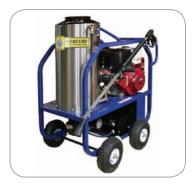

#### GAS 11 HP HOT WATER HIGH PRESSURE WASHER

#### Model No. PW-DOMINATOR HOT 4G | 4 GPM at 3000 PSI

- 11 HP Honda Gas Engine
- · Diesel Fired Burner
- 42-Inch Dual Lance Wand
- Trigger Gun
- 50-Foot High Pressure Hose
- · Low Pressure Detergent Injector
- Rebuildable Triplex Ceramic Plunger Pump
- · Direct Drive
- Manual Hand Brake
- (4) 10-Inch Pneumatic Wheels

#### GAS 13 HP HOT WATER HIGH PRESSURE WASHER

#### Model No. PW-DOMINATOR | 3.5 GPM at 4000 PSI

- 13 HP Honda Gas Engine
- · Diesel Fired Burner
- 42-Inch Dual Lance Wand
- · Trigger Gun
- 50-Foot High Pressure Hose
- Low Pressure Detergent Injector
- Rebuildable Triplex Ceramic Plunger Pump
- · Direct Drive
- Manual Hand Brake
- (4) 10-Inch Pneumatic Wheels