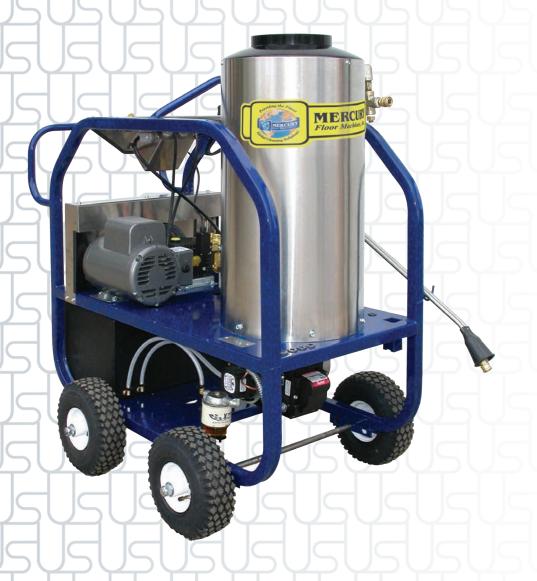

#### **ELECTRIC 6 HP HOT WATER HIGH PRESSURE WASHER**

#### Model No. PW-DOMINATOR HOT 4E | 4 GPM at 2300 PSI

- 6 HP HD Electric Motor
- 220V 1 PH 25 Amps
- · Diesel Fired Burner
- 42-Inch Dual Lance Wand
- · Trigger Gun
- 50-Foot High Pressure Hose

- · Low Pressure Detergent Injector
- Rebuildable Triplex Ceramic Plunger Pump
- Belt Drive
- Manual Hand Brake
- (4) 10-Inch Pneumatic Wheels