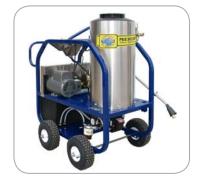

#### **ELECTRIC 6 HP HOT WATER HIGH PRESSURE WASHER**

#### Model No. PW-DOMINATOR HOT 4E | 4 GPM at 2300 PSI

- 6 HP HD Electric Motor
- 220V 1 PH 25 Amps
- · Diesel Fired Burner
- 42-Inch Dual Lance Wand
- · Trigger Gun
- 50-Foot High Pressure Hose

- · Low Pressure Detergent Injector
- Rebuildable Triplex Ceramic Plunger Pump
- Belt Drive
- Manual Hand Brake
- (4) 10-Inch Pneumatic Wheels