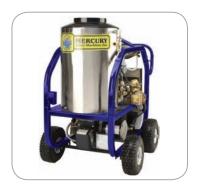

#### **ELECTRIC 2 HP HOT WATER HIGH PRESSURE WASHER**

#### Model No. PW-DOMINATOR-2 | 2 GPM at 1500 PSI

- 2 HP HD Electric Motor
- 115V 1 PH 20 Amps
- · Diesel Fired Burner
- 42-Inch Dual Lance Wand
- · Trigger Gun
- · 50-Foot High Pressure Hose
- · Low Pressure Detergent Injector
- Rebuildable Triplex Ceramic Plunger Pump
- · Direct Drive
- · Manual Hand Brake
- (4) 10-Inch Pneumatic Wheels